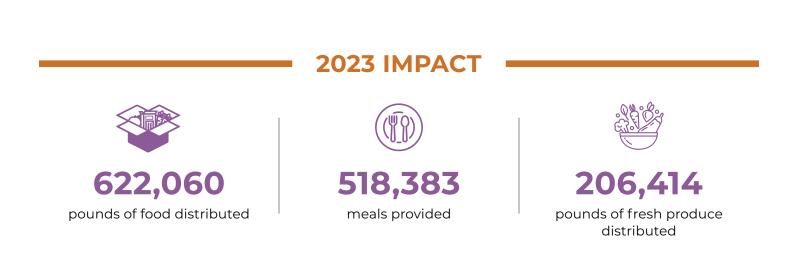

# HUNGER IN YOUR COMMUNITY

are likely ineligible for SNAP benefits due to income limits.

¥ 890 Food insecure children

are likely ineligible for federal child nutrition programs.