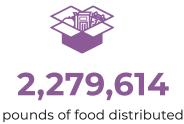

# **2023 IMPACT**

1,899,678

meals provided

575,798

pounds of fresh produce distributed