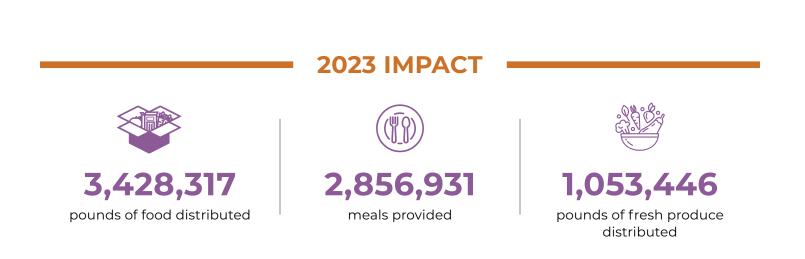

## HUNGER IN YOUR COMMUNITY

That's **9.4%** of people living in Johnson county.

are likely ineligible for SNAP benefits due to income limits.

¥ 3,930 Food insecure children

are likely ineligible for federal child nutrition programs.