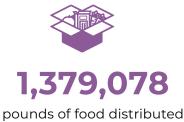

# **2023 IMPACT**

1,149,232

meals provided

411,936

pounds of fresh produce distributed