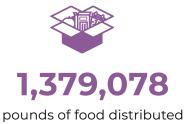

# **2023 IMPACT**

1,149,232

meals provided

411,936

pounds of fresh produce distributed