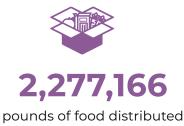

4,650
Food insecure children

That's 10.8% of children living in Hendricks county.

are likely ineligible for federal child nutrition programs.

58%

**2024 IMPACT** 

1,897,638

meals provided

651,925

pounds of fresh produce distributed